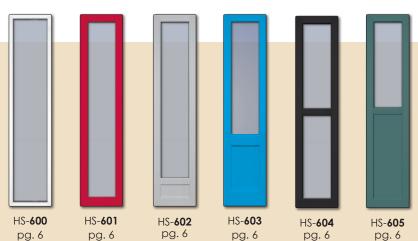

### ELITETM STORM DOOR STYLES - 600 SERIES

HMI's Elite™ aluminum storm doors balance form and function. Designed to protect your entry door from the elements, they are heavy duty and built to last. With 13 door styles and 24 matching entry door colors to choose from, your preference is sure to be met. Whether it is a traditional full view; our ergonomic self storing; or our archtop storm door you get what you want.

#### \* FULL SCREEN WITHOUT CENTER BAR

Enjoy the beauty of your entry door glass without the obstruction of a center support bar on the storm door screen. The HM-601, 602 and 603 have a 1 ½" heavy extrusion aluminum screen frame eliminating the center bar.