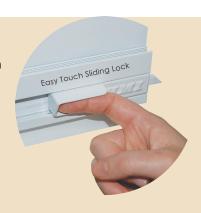

#### **SELF-STORING GLASS - 600 SERIES**

HM-**608** pg. 3 Arch Top Available

HM-**610** pg. 3

- Two moveable glass panels operate independently from top, bottom or both
- Glass frame designed to stay in track
- Nylon guide for smooth operation
- Removable screen
- Easy touch sliding glass lock