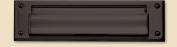

### ALUMINUM STORM DOOR LOCK OPTIONS

HMI offers double flap mail slots in four different finishes to match your choice of handleset. US Postal regulations require mail slots to be no less than 30" from the ground.

Polished Brass

Antique Brass Mail Slot 3 x 10 - 🔲 🔲

Satin Nickel Magazine Slot 3 ½ x 13 - 🔲 🔲 🔳 🔳

Aged Bronze

■ White ■ Black ■ Polished Brass ■ Antique Brass ■ Satin Nickel ■ Aged Bronze