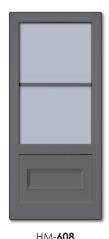

#### **SELF-STORING GLASS - 600 SERIES**

HM-**608** pg. 3 Arch Top Available

HM-**610** pg. 3

- Two moveable glass panels operate independently from top, bottom or both
- Glass frame designed to stay in track
- Nylon guide for smooth operation
- Removable screen
- Easy touch sliding glass lock