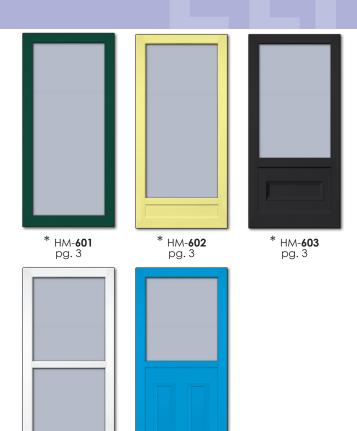

All glass is tempered safety glass. It is held in place using our exclusive cam lock system giving a secure fit. Choose from standard clear glass or Low-e glass.

HM-**604** pg. 3

HM-**606** pg. 3

HM-601 Double Storm Door ▼

#### \* FULL SCREEN WITHOUT CENTER BAR

Enjoy the beauty of your entry door glass without the obstruction of a center support bar on the storm door screen. The HM-601, 602 and 603 have a 1 ½" heavy extrusion aluminum screen frame eliminating the center bar.

1 ½" Heavy Extrusion Aluminum Screen frame

\* indicates screens without center bar