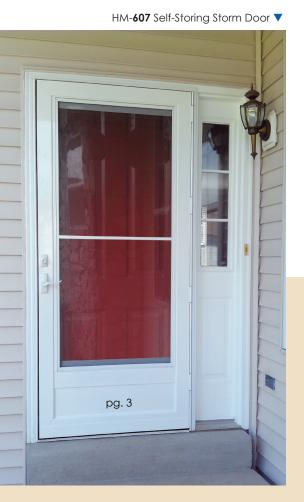

#### **SELF-STORING GLASS - 600 SERIES**

HM-**608** pg. 3 Arch Top Available

HM-**610** pg. 3

- Two moveable glass panels operate independently from top, bottom or both
- Glass frame designed to stay in track
- Nylon guide for smooth operation
- Removable screen
- Easy touch sliding glass lock