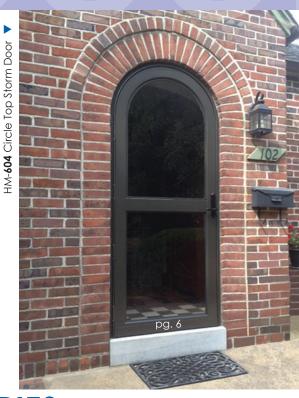

## ARCH TOP ALUMINUM STORM DOORS

Custom made to fit your entryway, our elite aluminum storm doors are available in 5 arch top shapes. They are pre-formed to fit your opening. The glass is held in place using our cam lock system giving a secure fit. Screens for 601, 602, 603 have center support bar.