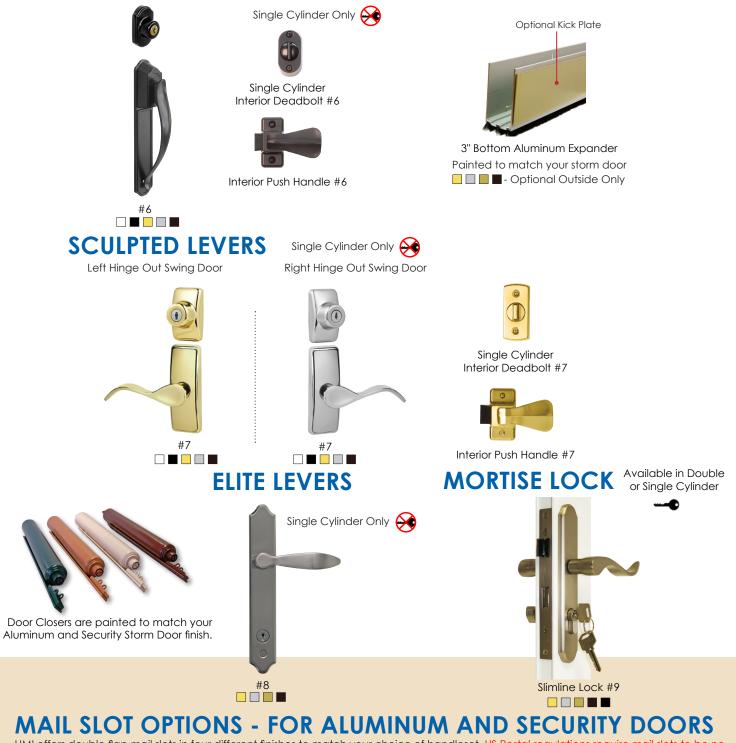

**PULL HANDLES** 

### ALUMINUM STORM DOOR LOCK OPTIONS

HMI offers double flap mail slots in four different finishes to match your choice of handleset. US Postal regulations require mail slots to be no less than 30" from the ground.

Polished Brass

Antique Brass Mail Slot 3 x 10 - 🔲 🔲

Satin Nickel Magazine Slot 3 ½ x 13 - 🔲 🔲 🔳 🔳

Aged Bronze

■ White ■ Black ■ Polished Brass ■ Antique Brass ■ Satin Nickel ■ Aged Bronze