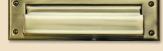

### ALUMINUM STORM DOOR LOCK OPTIONS

HMI offers double flap mail slots in four different finishes to match your choice of handleset. US Postal regulations require mail slots to be no less than 30" from the ground.

Polished Brass

Antique Brass Mail Slot 3 x 10 - 🔲 🔲

Satin Nickel Magazine Slot 3 ½ x 13 - 🔲 🔲 🔳 🔳

Aged Bronze

■ White ■ Black ■ Polished Brass ■ Antique Brass ■ Satin Nickel ■ Aged Bronze