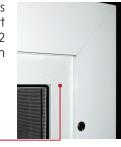

All glass is tempered safety glass. It is held in place using our exclusive cam lock system giving a secure fit. Choose from standard clear glass or Low-e glass.

HM-**604** pg. 3

HM-**606** pg. 3

HM-601 Double Storm Door ▼

1 ½" Heavy Extrusion Aluminum Screen frame

\* indicates screens without center bar