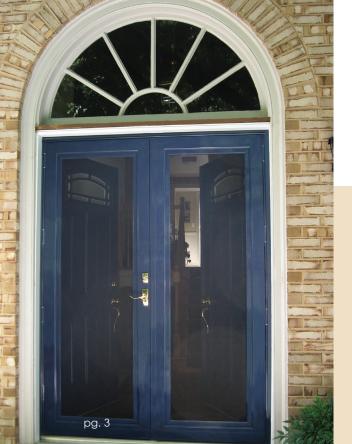

All glass is tempered safety glass. It is held in place using our exclusive cam lock system giving a secure fit. Choose from standard clear glass or Low-e glass.

HM-**604** pg. 3

HM-**606** pg. 3

HM-601 Double Storm Door ▼