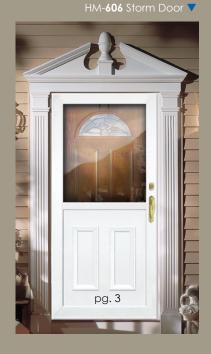

## ARCH TOP ALUMINUM STORM DOORS

Custom made to fit your entryway, our elite aluminum storm doors are available in 5 arch top shapes. They are pre-formed to fit your opening. The glass is held in place using our cam lock system giving a secure fit. Screens for 601, 602, 603 have center support bar.

#### **SELF-STORING GLASS - 600 SERIES**

HM-**608** pg. 3 Arch Top Available

HM-**610** pg. 3

- Two moveable glass panels operate independently from top, bottom or both
- Glass frame designed to stay in track
- Nylon guide for smooth operation
- Removable screen
- Easy touch sliding glass lock