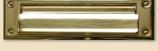

### ALUMINUM STORM DOOR LOCK OPTIONS

HMI offers double flap mail slots in four different finishes to match your choice of handleset. US Postal regulations require mail slots to be no less than 30" from the ground.

Polished Brass

Antique Brass Mail Slot 3 x 10 - 🔲 🔲

Satin Nickel Magazine Slot 3 ½ x 13 - 🔲 🔲 🔳 🔳

Aged Bronze

■ White ■ Black ■ Polished Brass ■ Antique Brass ■ Satin Nickel ■ Aged Bronze