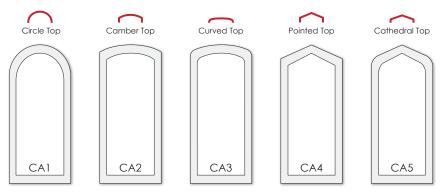

## ARCH TOP ALUMINUM STORM DOORS

Custom made to fit your entryway, our elite aluminum storm doors are available in 5 arch top shapes. They are pre-formed to fit your opening. The glass is held in place using our cam lock system giving a secure fit. Screens for 601, 602, 603 have center support bar.