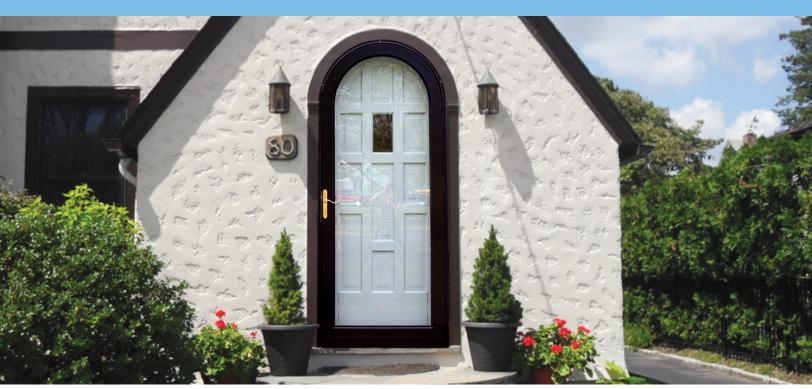

## LASTING ELEGANCE

**ALUMINUM & SECURITY STORM DOORS 2024** 

### ELITETM STORM DOOR STYLES - 600 SERIES

HMI's Elite™ aluminum storm doors balance form and function. Designed to protect your entry door from the elements, they are heavy duty and built to last. With 13 door styles and 24 matching entry door colors to choose from, your preference is sure to be met. Whether it is a traditional full view; our ergonomic self storing; or our archtop storm door you get what you want.