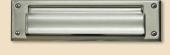

### ALUMINUM STORM DOOR LOCK OPTIONS

HMI offers double flap mail slots in four different finishes to match your choice of handleset. US Postal regulations require mail slots to be no less than 30" from the ground.

Polished Brass

Antique Brass Mail Slot 3 x 10 - 🔲 🔲

Satin Nickel Magazine Slot 3 ½ x 13 - 🔲 🔲 🔳 🔳

Aged Bronze

■ White ■ Black ■ Polished Brass ■ Antique Brass ■ Satin Nickel ■ Aged Bronze